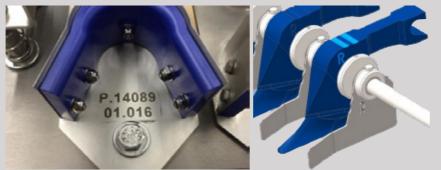

### Lightweight, unique fit tooling

Throughout the machine all tools are optimized with regards to ergonomic operation. Weight of the tools is reduced to an absolute minimum which enables a single person change-over action. Modular set-up is combined with the patented "unique-fit" tooling approach to ensure correct arrangement of the tooling.

### Fast and easy change-over with excellent reproducibility

Achieving consistent and reproducible production runs is paramount for maintaining product quality and process reliability. The ability to consistently replicate successful production runs relies on a multitude of factors. The Rademaker Pastry line significantly enhances these prerequisites, ensuring efficient and prompt execution. Our product tooling can be effortlessly installed in the accurate position along the production line, requiring no additional tools. Essential details regarding necessary product tooling and precise settings are conveniently accessible through the HMI (Human-Machine Interface), making them readily available to all operators. Since diverse parameters can vary according to recipes, they are conveniently stored within the recipe system.

## Tool Assistant to simplify your product change-overs

Our unique Tool Assistant is designed to further simplify operation and product change-overs. This user-friendly interface presents a chronological tool list, facilitating efficient management of the optimal tool positioning and detailed settings. Save configurations and tooling details for effortless replication of successful production settings. You can export all data to the operator panel, tablet, or generate hardcopies for comprehensive reference. Enhancing user-friendliness, intuitive pop-up screens elucidate settings. For further details, contact your Rademaker representative for the Tool Assistant details.