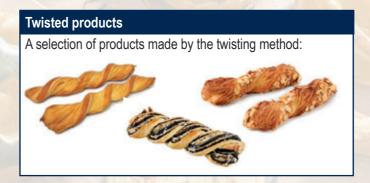

### Depositing and topping

Folding methods

Dough decoration (on top and bottom of the dough sheet)

Applying lid dough

**Braiding** 

**Twisting** 