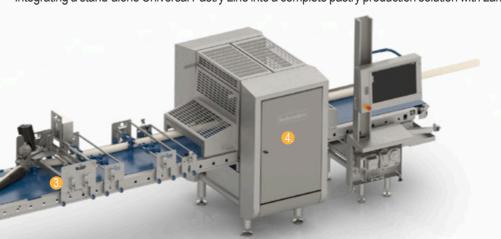

## Flexible, modular design

The Universal Pastry Line boasts a dynamic and adaptable modular design, empowering you to embrace the future with confidence The line offers you the possibility to easily extend your product range by adding dough shaping tooling and by adding upgrades. Integrating a stand-alone Universal Pastry Line into a complete pastry production solution with Laminator and Croissant line is also possible.