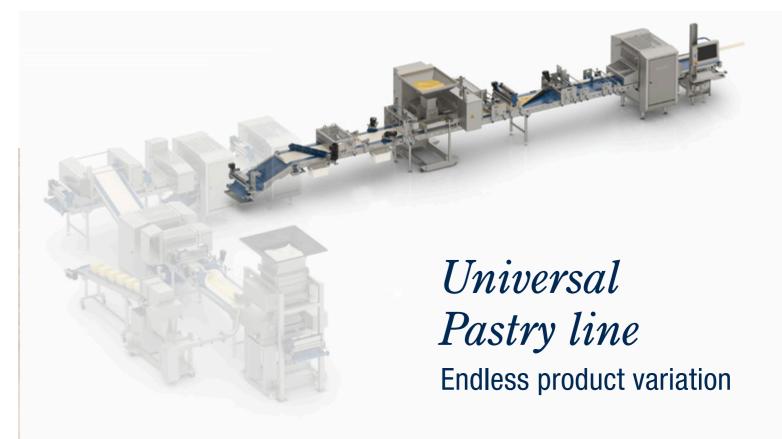

# Elevate your pastry production

Unlock the possibility to efficiently produce high-quality pastries with the Rademaker Universal Pastry line. Our production line empowers your bakery with great flexibility and efficient production. Designed with the needs of midsize to industrial bakeries in mind, the Universal Pastry Line empowers you to streamline your production while maintaining the highest product quality. The line offers versatile tooling solutions that consistently and effortlessly shape your dough into an array of shapes and sizes. The tooling is designed for fast and easy change-over, contributing to your production efficiency.

The configuration of the line is tailored to your bakery's specific demands. With working widths ranging from 600 mm up to 1,600 mm, we empower you to efficiently and consistently cater to diverse market demands.

# Flexibility and versatility

The Universal Pastry line consists of several modules, designed to flexibly meet your requirements. Whether you are in need of single product production or multi-product production, semi-industrial or high-capacity industrial volumes, our Universal Pastry line will for fill your needs. In close partnership with you, we will fine-tune the line to align seamlessly with your specifications, encompassing every demand and requirement. Our specialists will be happy to apply their knowledge and experience in helping you determine the solution that best suits you and your products.

## Flexible, modular design

The Universal Pastry Line boasts a dynamic and adaptable modular design, empowering you to embrace the future with confidence The line offers you the possibility to easily extend your product range by adding dough shaping tooling and by adding upgrades. Integrating a stand-alone Universal Pastry Line into a complete pastry production solution with Laminator and Croissant line is also possible.