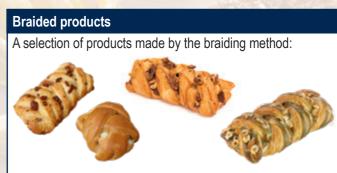

# Cut products A selection of products made by cutting and/or stamping method using a guillotine knife: (CUT, CUT & SHAPED)

### Depositing and topping

Folding methods

Dough decoration (on top and bottom of the dough sheet)

Applying lid dough

**Braiding** 

**Twisting** 