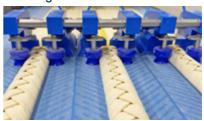

### Lightweight, unique fit tooling

Throughout the machine all tools are optimized with regards to ergonomic operation. Weight of the tools is reduced to an absolute minimum which enables a single person change-over action. Modular set-up is combined with the patented "unique-fit" tooling approach to ensure correct arrangement of the tooling.

Convenient rollers on the tooling modules enables change-over without the risk for damaging the conveyor belt. Lightweight safety covers with extra handles enable ergonomic operation.