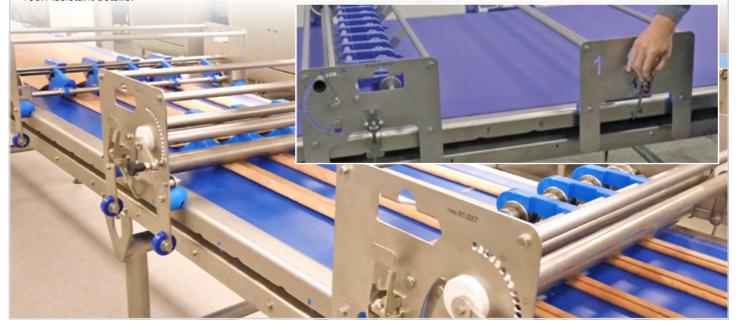

# Flexibility and versatility

The Universal Pastry line consists of several modules, designed to flexibly meet your requirements. Whether you are in need of single product production or multi-product production, semi-industrial or high-capacity industrial volumes, our Universal Pastry line will for fill your needs. In close partnership with you, we will fine-tune the line to align seamlessly with your specifications, encompassing every demand and requirement. Our specialists will be happy to apply their knowledge and experience in helping you determine the solution that best suits you and your products.

## Flexible, modular design

The Universal Pastry Line boasts a dynamic and adaptable modular design, empowering you to embrace the future with confidence The line offers you the possibility to easily extend your product range by adding dough shaping tooling and by adding upgrades. Integrating a stand-alone Universal Pastry Line into a complete pastry production solution with Laminator and Croissant line is also possible.

# **Efficiency & Functionality**

The overall set-up of the line is designed for high production efficiency. This is enabled by easy removable tools, reduced change parts, exchangeable scrapers and bins, and various options to minimize required cleaning efforts.