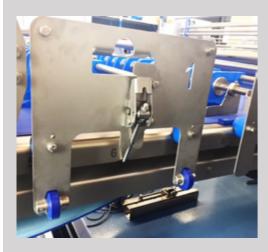

### Lightweight, unique fit tooling

Throughout the machine all tools are optimized with regards to ergonomic operation. Weight of the tools is reduced to an absolute minimum which enables a single person change-over action. Modular set-up is combined with the patented "unique-fit" tooling approach to ensure correct arrangement of the tooling.

Convenient rollers on the tooling modules enables change-over without the risk for damaging the conveyor belt. Lightweight safety covers with extra handles enable ergonomic operation.