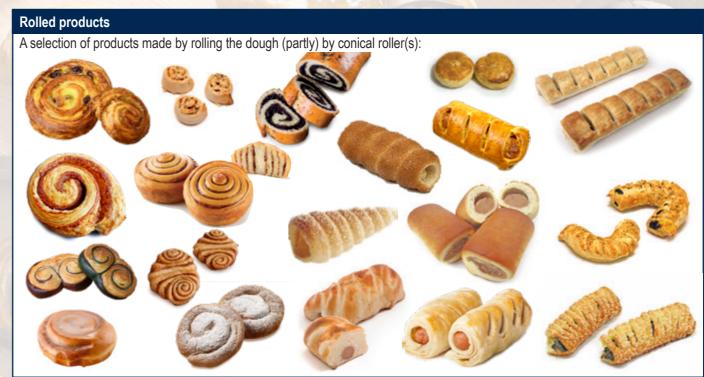

# Explanation of the Pastry production process:

Sheeting, decorating and dough lane cutting

Or Product shaping. this example shows the rolling method. See the right page for the different shaping

4 Product cutting