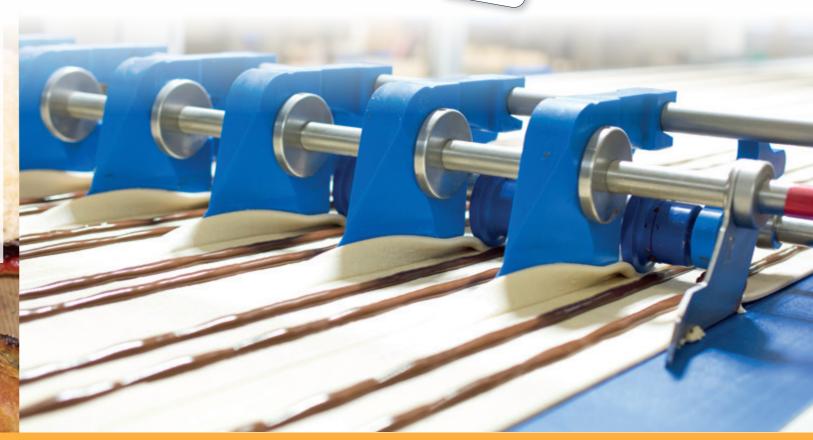

### Depositing and topping

Folding methods

Dough decoration (on top and bottom of the dough sheet)

Applying lid dough

**Braiding** 

**Twisting** 

# Explanation of the Pastry production process:

Sheeting, decorating and dough lane cutting

Or Product shaping. this example shows the rolling method. See the right page for the different shaping

4 Product cutting