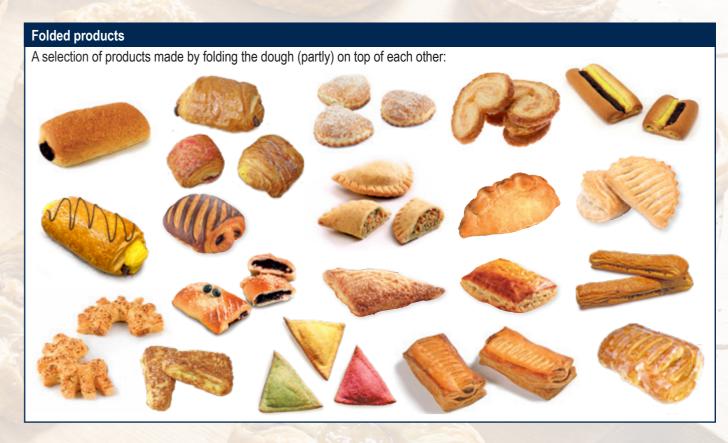

### Depositing and topping

Folding methods

Dough decoration (on top and bottom of the dough sheet)

Applying lid dough

**Braiding** 

**Twisting** 