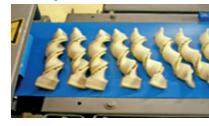

### Depositing and topping

Folding methods

Dough decoration (on top and bottom of the dough sheet)

Applying lid dough

**Braiding** 

**Twisting** 

# Explanation of the Pastry production process:

Sheeting, decorating and dough lane cutting

Or Product shaping. this example shows the rolling method. See the right page for the different shaping

4 Product cutting