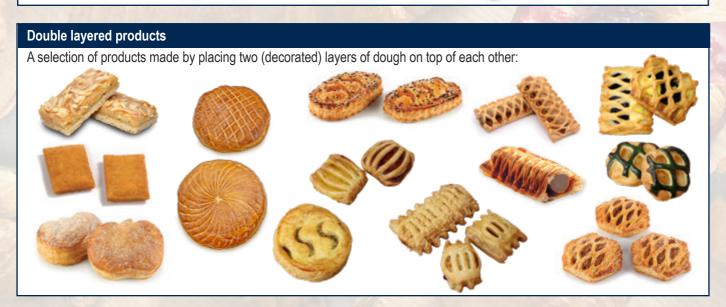

# Cut products A selection of products made by cutting and/or stamping method using a guillotine knife: (CUT, CUT & SHAPED)