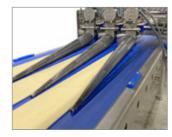

# **Efficiency & Functionality**

The overall set-up of the line is designed for high production efficiency. This is enabled by easy removable tools, reduced change parts, exchangeable scrapers and bins, and various options to minimize required cleaning efforts.

### Lightweight, unique fit tooling

Throughout the machine all tools are optimized with regards to ergonomic operation. Weight of the tools is reduced to an absolute minimum which enables a single person change-over action. Modular set-up is combined with the patented "unique-fit" tooling approach to ensure correct arrangement of the tooling.

Convenient rollers on the tooling modules enables change-over without the risk for damaging the conveyor belt. Lightweight safety covers with extra handles enable ergonomic operation.