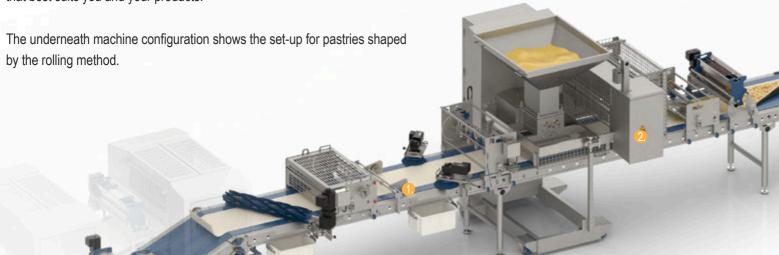

# Explanation of the Pastry production process:

Sheeting, decorating and dough lane cutting

Or Product shaping. this example shows the rolling method. See the right page for the different shaping

4 Product cutting